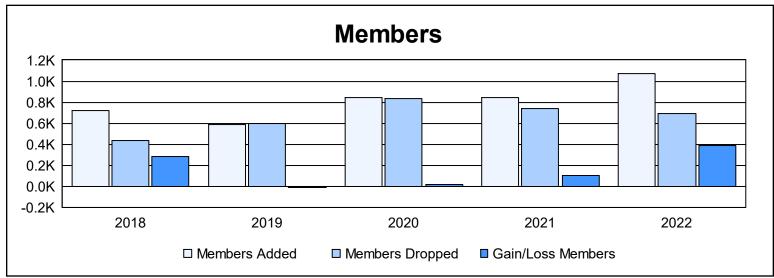

District 301 E As of June 2022 Cumulative

| Year      | New<br>Clubs | Dropped<br>Clubs | Gain/<br>Loss<br>Clubs | New<br>Members | Charter<br>Members | Reinstate<br>Members | Transfer<br>Members | Total<br>Member<br>Added | Total<br>Members<br>Dropped | Gain/<br>Loss<br>Members |
|-----------|--------------|------------------|------------------------|----------------|--------------------|----------------------|---------------------|--------------------------|-----------------------------|--------------------------|
| 2017-2018 | 7            | 5                | 2                      | 506            | 193                | 20                   | 0                   | 719                      | 434                         | 285                      |
| 2018-2019 | 8            | 5                | 3                      | 305            | 202                | 68                   | 8                   | 583                      | 595                         | -12                      |
| 2019-2020 | 4            | 0                | 4                      | 295            | 295                | 254                  | 1                   | 845                      | 832                         | 13                       |
| 2020-2021 | 18           | 15               | 3                      | 422            | 409                | 10                   | 1                   | 842                      | 743                         | 99                       |
| 2021-2022 | 12           | 8                | 4                      | 338            | 606                | 71                   | 61                  | 1,076                    | 688                         | 388                      |
| Average   | 10           | 7                | 3                      | 373            | 341                | 85                   | 14                  | 813                      | 658                         | 155                      |